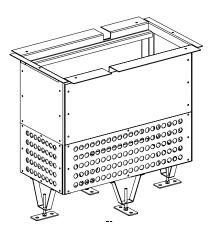

## **Features:**

- Customized cover plates align with anchor bolt locations and bottom cable entry of supported equipment. This matched design allows cable access while restricting escaping air conditioning.
- Optional side panels with conduit knockouts further restrict escaping air.
- Stands can be bolted together in series.
- Leveling feet designed to allow rotation and anchoring to the floor.
- Custom designed for any height of raised floor.
- · Seismic analysis available.

Examples of typical floorstands.

Every floorstand is custom, contact IntraPack for your specific needs.

10817 Sanden Drive • Dallas, Texas 75238-1338 Tel: 214-348-7105 • Fax: 214-348-7115 • Email: sales@intrapack.com